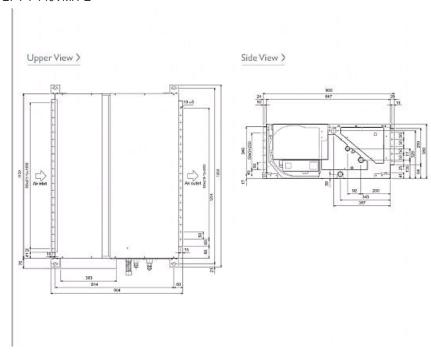

#### Dimension

## PEFY-P140VMH-E

### Product Details

| PEFY-P140VMH-E                         |                |
|----------------------------------------|----------------|
| Capacity (kW):                         |                |
| Heating (Nominal)                      | 18.0           |
| Cooling (Nominal)                      | 16.0           |
| Heating (UK)                           | 16.6           |
| Cooling (UK)                           | 15.1           |
| R410A High Sensible Cooling (UK)       | 11.6           |
| SHF R410A (UK)                         | 0.74           |
| SHF High Sensible R410A (UK)           | 0.82           |
| Power Input (kW) Heating (Nominal)     | 0.48           |
| Power Input (kW) Cooling (Nominal)     | 0.48           |
| Airflow(m3/min) - Lo-Hi                | 28-40          |
| External Static Pressure Pa - Lo-Mi-Hi | 100-150-200    |
| Noise (dBA) - Lo-Hi                    | 38-44          |
| Width - mm                             | 1200           |
| Depth - mm                             | 900            |
| Height - mm                            | 380            |
| Weight - kg                            | 70             |
| Electrical Supply                      | 220-240v, 50Hz |
| Phase                                  | Single         |
| Mains Cable No. Cores                  | 3              |
| Running Current (A) - Heating          | 2.35           |
| Running Current (A) - Cooling          | 2.35           |
| Fuse Rating (BS88) - HRC (A)           | 6              |